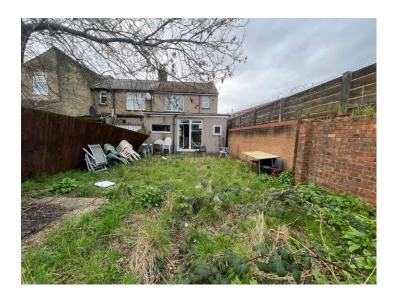

40ft Garden space with rear vehicle access.

Located one stop from Abbey Wood train station, direct links to London.

Property is in need of some updating inside.

315 Bexley Road

**Northumberland Heath** 

**DA8 3EX** 

#### **DESCRIPTION:**

An older style end terrace building previously occupied by the Labour party who used the rooms as office space.

The property includes a rear garden.

We feel that the office space may also be suitable for therapy rooms, medical or conversion into residential conversion (STPP)