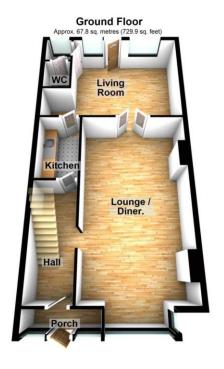

#### **MEASUREMENTS:**

Meeting Room - 25'4" (7.72m) x 13'4" (4.06m) : 337 sq. ft (31.34 sqm) NB Measured into the Bay.

Kitchen. - 9'0" (2.74m) x 5'4" (1.63m) : 48 sq. ft (4.47 sqm)

Office Area - 15'0" (4.57m) x 13'0" (3.96m) : 195 sq. ft (18.10 sqm)