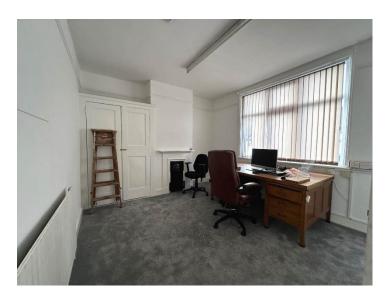

#### **DESCRIPTION:**

An older style end terrace building previously occupied by the Labour party who used the rooms as office space.

The property includes a rear garden.

We feel that the office space may also be suitable for therapy rooms, medical or conversion into residential conversion (STPP)

Room 1. - 12'8" (3.86m) x 12'2" (3.71m) : 154 sq. ft (14.32 sqm)

Room 2. - 12'8" (3.86m) x 10'6" (3.2m) : 133 sq. ft (12.35 sqm)

Room 3. - 7'2" (2.18m) x 6'2" (1.88m) : 44 sq. ft (4.10 sqm)