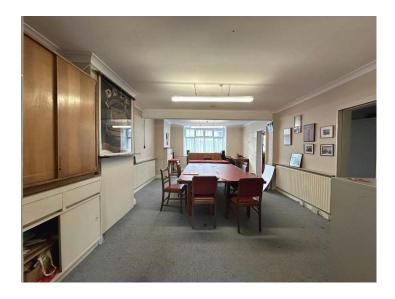

#### **DESCRIPTION:**

An older style end terrace building previously occupied by the Labour party who used the rooms as office space.

The property includes a rear garden.

We feel that the office space may also be suitable for therapy rooms, medical or conversion into residential conversion (STPP)

#### **MEASUREMENTS:**

Meeting Room - 25'4" (7.72m) x 13'4" (4.06m) : 337 sq. ft (31.34 sqm) NB Measured into the Bay.

Kitchen. - 9'0" (2.74m) x 5'4" (1.63m) : 48 sq. ft (4.47 sqm)

Office Area - 15'0" (4.57m) x 13'0" (3.96m) : 195 sq. ft (18.10 sqm)