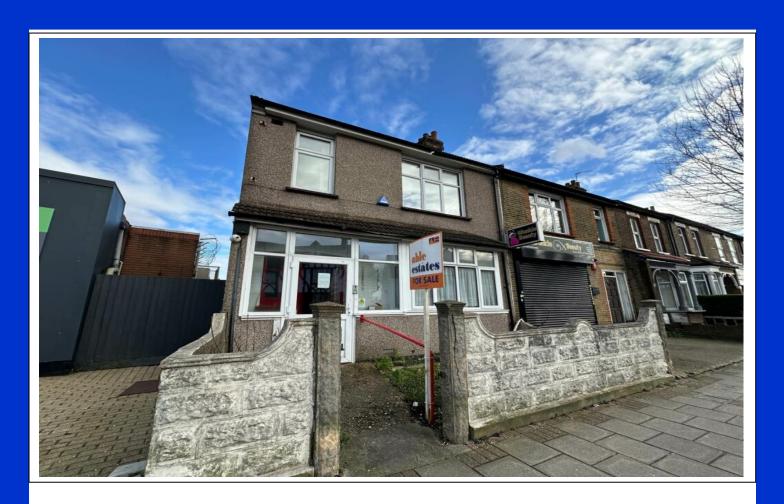

# www.hummerstone.co.uk END OF TERRACE OFFICE BUILDING FOR SALE

Former Labour office in Northumberland Heath for sale.

Well located – close to independent and national retailers, school and buses.

Double glazing and gas central heating throughout.

40ft Garden space with rear vehicle access.

Located one stop from Abbey Wood train station, direct links to London.

Property is in need of some updating inside.

315 Bexley Road

**Northumberland Heath** 

**DA8 3EX** 

Tenure: FREEHOLD

**Asking Price: £350,000** 

Hummerstone & Hawkins Tel: 0208 303 1061

The property is located towards the southern end of Bexley Road enjoying a fairly prominent position within an established parade. The premises benefit from substantial passing trade both vehicular and pedestrian. Northumberland Heath is a densely populated area and continues to be popular. The road enjoys near full occupancy.