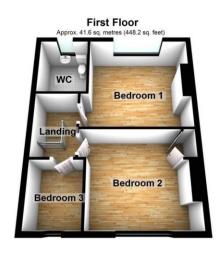

Room 1. - 12'8" (3.86m) x 12'2" (3.71m) : 154 sq. ft (14.32 sqm)

Room 2. - 12'8" (3.86m) x 10'6" (3.2m) : 133 sq. ft (12.35 sqm)

Room 3. - 7'2" (2.18m) x 6'2" (1.88m) : 44 sq. ft (4.10 sqm)