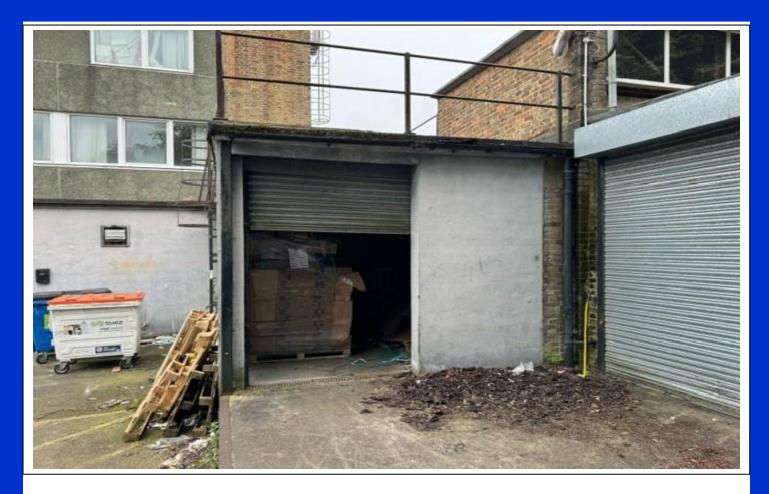

## **DESCRIPTION:**

A small storage / workshop area measuring approximately 156sq ft is secured by a manual roller shutter. Access to the unit is via a sloped entrance.