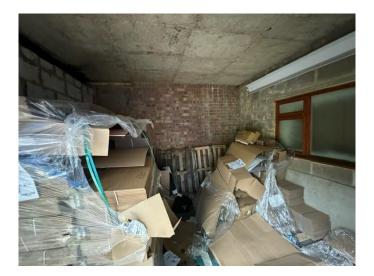

## **DESCRIPTION:**

A small storage / workshop area measuring approximately 156sq ft is secured by a manual roller shutter. Access to the unit is via a sloped entrance.